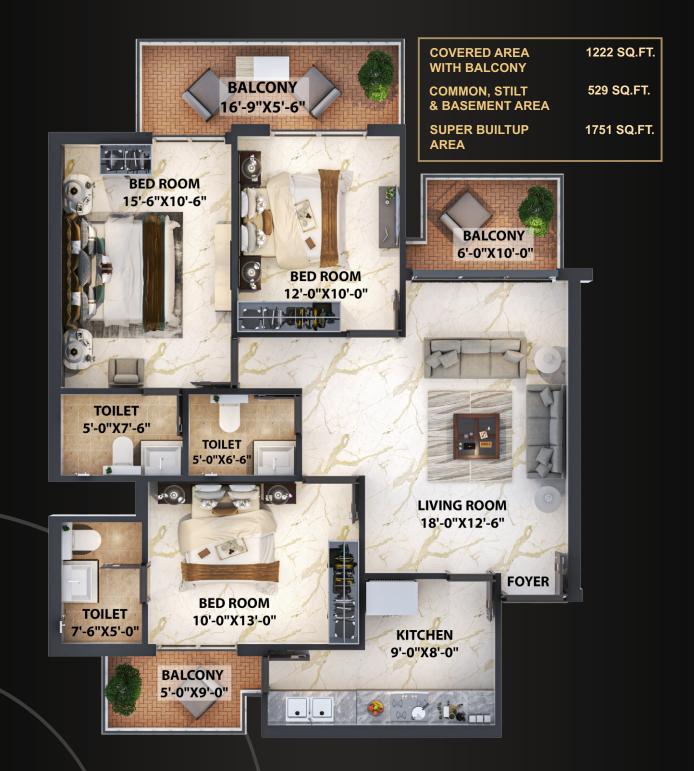

PBRERA-BTI08-PR0949



## "Unlock the Door to Your Next Chapter."

"Discover More Than a House: Find Your Home."



## Site Plan



# Cluster Plan



# Floor Plan



### CUSTOMIZE YOUR HOME YOUR WAY





### **PROJECT AMENITIES**

- LIFT & STAIRS TO ALL FLOORS
- BASEMENT & STILT FLOOR & OPENING PARKING
- COMMUNITY CENTRE
- GREEN PARKS

- 24X7 WATER SUPPLY
- COMMERCIAL CENTRE
- RAIN WATER HARVESTING
- SWIMMING POOL
- MODERN GYM



### Specifications 3BHK Apartment

#### Lobby/Dinning/Drawing room/Bed-rooms

| Flooring   | Good quality vitrified tiles                             |
|------------|----------------------------------------------------------|
| Walls      | Good quality Distemper Painting Over Plaster             |
| Doors      | Flush Doors And Wooden Chowkets                          |
| Windows    | Good quality UPVC Profile frame with 6mm Toughened Glass |
| Appliances | LED Lights                                               |
|