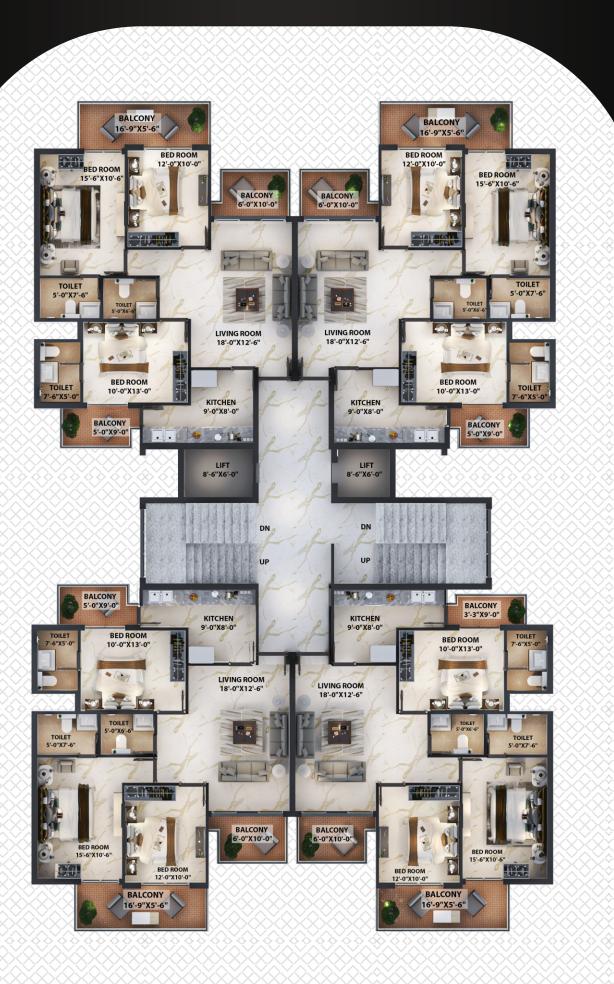

PBRERA-BTI08-PR0949



## "Unlock the Door to Your Next Chapter."

"Discover More Than a House: Find Your Home."



## Site Plan



# Cluster Plan



# Floor Plan



### CUSTOMIZE YOUR HOME YOUR WAY





### **PROJECT AMENITIES**

- LIFT & STAIRS TO ALL FLOORS
- BASEMENT & STILT FLOOR & OPENING PARKING
- COMMUNITY CENTRE
- GREEN PARKS

- 24X7 WATER SUPPLY
- COMMERCIAL CENTRE
- RAIN WATER HARVESTING
- SWIMMING POOL
- MODERN GYM



### Specifications 3BHK Apartment

#### Lobby/Dinning/Drawing room/Bed-rooms

| Flooring   | Good quality vitrified tiles                             |
|------------|----------------------------------------------------------|
| Walls      | Good quality Distemper Painting Over Plaster             |
| Doors      | Flush Doors And Wooden Chowkets                          |
| Windows    | Good quality UPVC Profile frame with 6mm Toughened Glass |
| Appliances | LED Lights