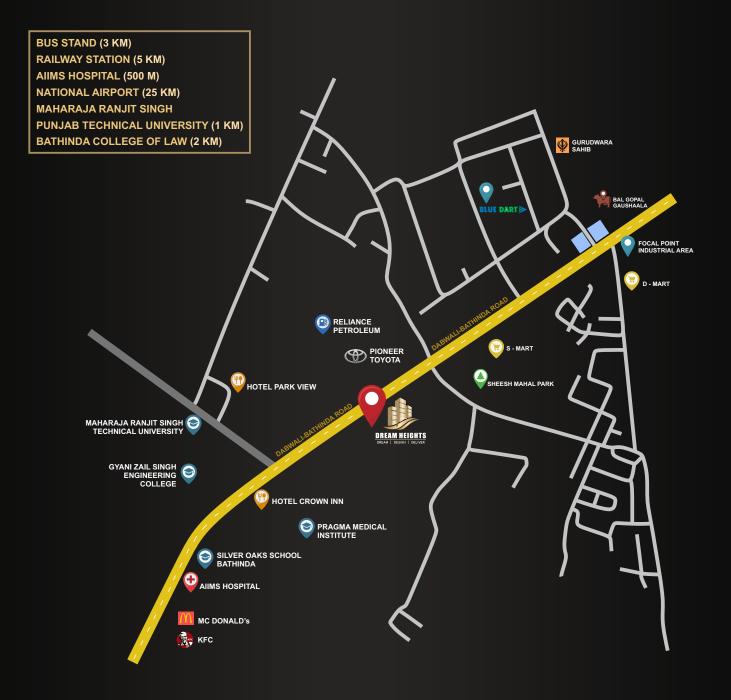

mper Painting Over Plaster             |
| Windows              | Good Quality UPVC Profile Frame with 6mm Toughened Glass |
| Shelves              | Granite over concrete Slab                               |
| Sanitary Fitting     | Steel Sink, Jaquar Quality mixer & Taps                  |
| Electrical Appliance | LED Lights                                               |
|                      |                                                          |

#### <u>Toilet</u>

| Flooring            |  |  |
|---------------------|--|--|
| Walls               |  |  |
| Doors               |  |  |
| Electrical Fixtures |  |  |
| CP Fitting          |  |  |

Anti-Skid Tiles Good Quality Vitrified Tiles Up to Ceiling Flush Doors And Wooden Chowkets LED Lights Jaquar Quality



## LOCATION MAP





#### DREAM HEIGHTS Opposite Toyota Showroom Dabwali Road, Bathinda (151001)